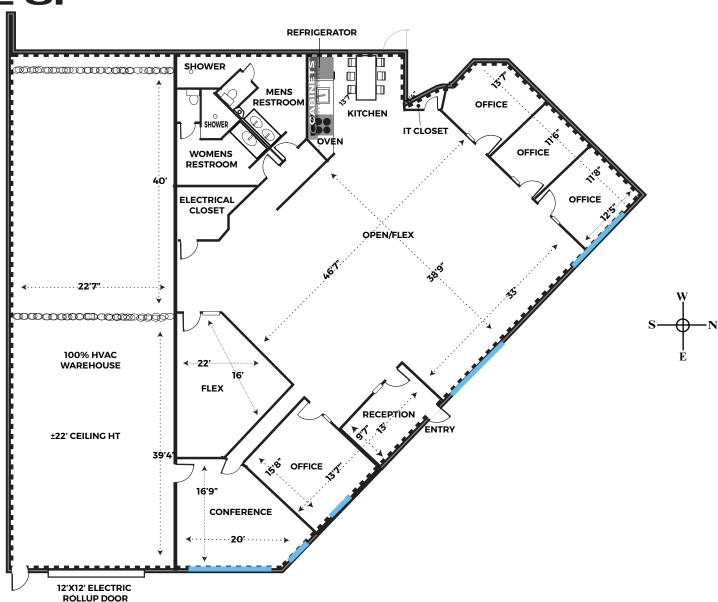

#### **FEATURES:**

- Four (4) Five (5) private offices with ±14' ceilings
- Large Open Flex Work Space with ±22' ceilings, exposed ductwork and skylights for great natural light
- Conference Room
- Reception Room
- Full Kitchen featuring double sink, oven, microwave, room for full size refrigerator and ample cabinetry and countertop space
- Built-in table in kitchen space
- Two (2) restrooms each featuring a shower
- Fully air-conditioned shared warehouse with ±22' clear height ceilings, skylights and 12'x12' electric rollup door
- Zoned I-1
- Parking Ratio 3.4/1,000 sf, covered parking available
- Easy access to Loop 101