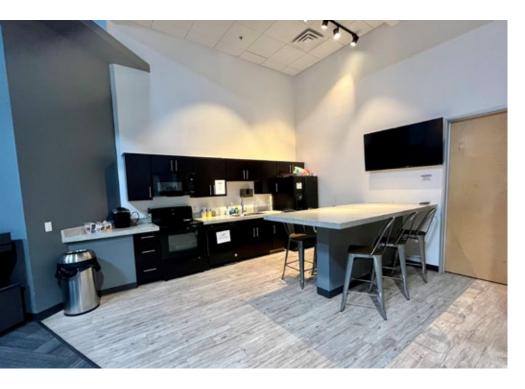

#### **FEATURES:**

- Four (4) Five (5) private offices with ±14' ceilings
- Large Open Flex Work Space with ±22' ceilings, exposed ductwork and skylights for great natural light
- Conference Room
- Reception Room
- Full Kitchen featuring double sink, oven, microwave, room for full size refrigerator and ample cabinetry and countertop space
- Built-in table in kitchen space
- Two (2) restrooms each featuring a shower
- Fully air-conditioned shared warehouse with ±22' clear height ceilings, skylights and 12'x12' electric rollup door
- Zoned I-1
- Parking Ratio 3.4/1,000 sf, covered parking available
- Easy access to Loop 101

### **PHOTOS**

5,536± SF

**NOT TO SCALE** All information furnished regarding property for sale, rental or financing is from sources deemed reliable, but no warranty or representation is made to the accuracy thereof and same is submitted to errors, omissions, change of price, rental or other conditions, prior to sale, lease or financing or withdrawal without notice. No liability of any kind is to be imposed on the broker herein. This information has been secured from sources deemed reliable, however, we make no warranties as to its accuracy.