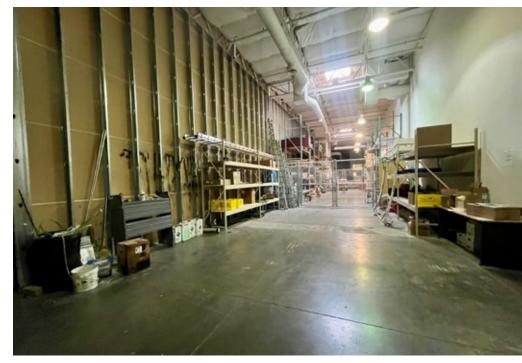

#### **FEATURES:**

- Four (4) Five (5) private offices with ±14' ceilings
- Large Open Flex Work Space with ±22' ceilings, exposed ductwork and skylights for great natural light
- Conference Room
- Reception Room
- Full Kitchen featuring double sink, oven, microwave, room for full size refrigerator and ample cabinetry and countertop space
- Built-in table in kitchen space
- Two (2) restrooms each featuring a shower
- Fully air-conditioned shared warehouse with ±22' clear height ceilings, skylights and 12'x12' electric rollup door
- Zoned I-1
- Parking Ratio 3.4/1,000 sf, covered parking available
- Easy access to Loop 101

### **PHOTOS**

5,536± SF

**NOT TO SCALE** All information furnished regarding property for sale, rental or financing is from sources deemed reliable, but no warranty or representation is made to the accuracy thereof and same is submitted to errors, omissions, change of price, rental or other conditions, prior to sale, lease or financing or withdrawal without notice. No liability of any kind is to be imposed on the broker herein. This information has been secured from sources deemed reliable, however, we make no warranties as to its accuracy.