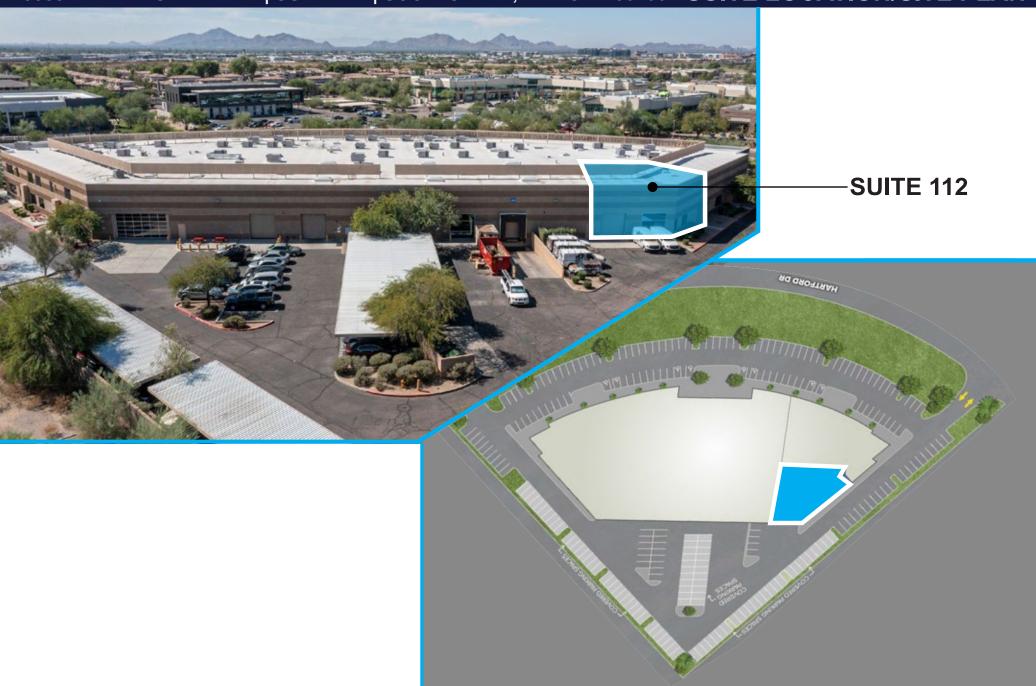

## 8388 E HARTFORD DRIVE | SUITE 112 | SCOTTSDALE, ARIZONA 85255 SUITE LOCATION/SITE PLAN

**NOT TO SCALE** All information furnished regarding property for sale, rental or financing is from sources deemed reliable, but no warranty or representation is made to the accuracy thereof and same is submitted to errors, omissions, change of price, rental or other conditions, prior to sale, lease or financing or withdrawal without notice. No liability of any kind is to be imposed on the broker herein. This information has been secured from sources deemed reliable, however, we make no warranties as to its accuracy.