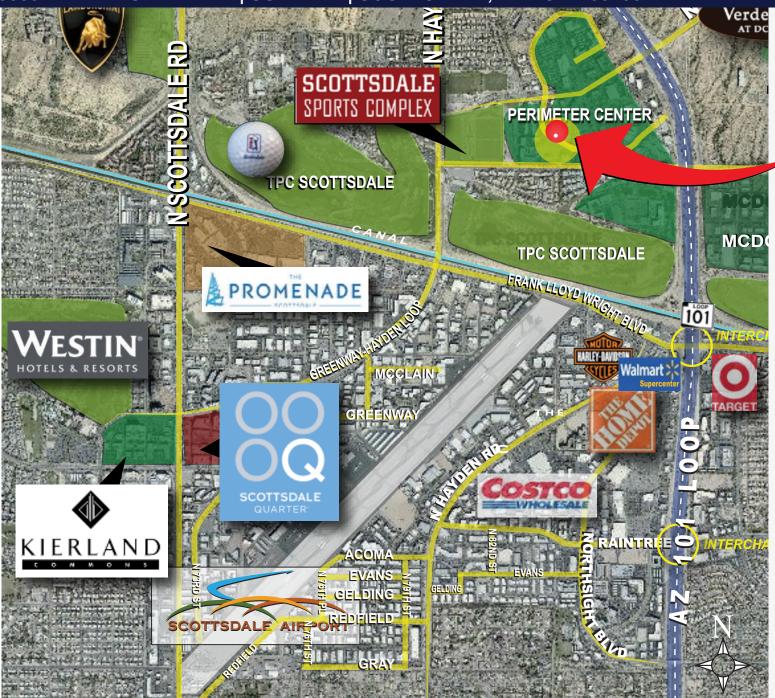

SUBJECT

- Easy access to Loop 101 Freeway on-ramp/off-ramp at Raintree Drive
- Surrounded by North Scottsdale's finest amenities and shopping destinations, including Scottsdale Quarter, Kierland Commons, and the Scottsdale